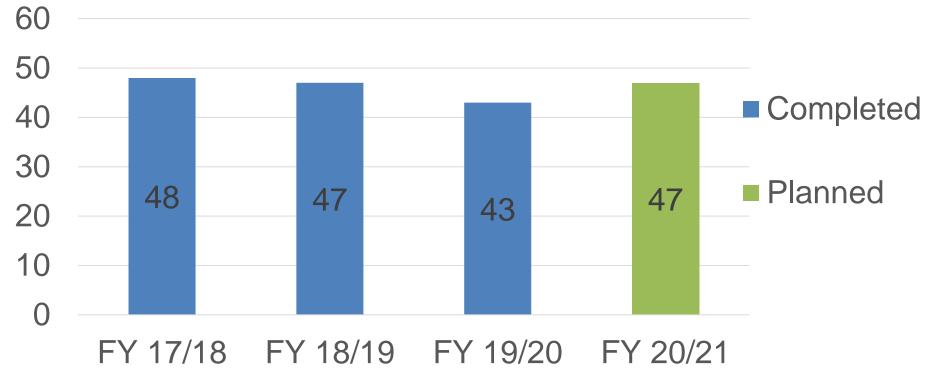

------------|-------|
| Commercial            | 1                 | 2                | 4                |                  | 1     |
| Medi-Cal              |                   |                  | 6                |                  | 1     |
| Medicare<br>Advantage | 1                 | 3                | 6                | 3                |       |
| Specialized           | 1                 |                  | 2                | 1                | 2     |
| Total                 | 3                 | 5                | 18               | 4                | 4     |







#### **Corrective Action Plans**

|                  | Total |
|------------------|-------|
| Pending Approval | 10    |
| In Progress      | 8     |
| Total            | 18    |





### **Number of Examinations**









#### Questions